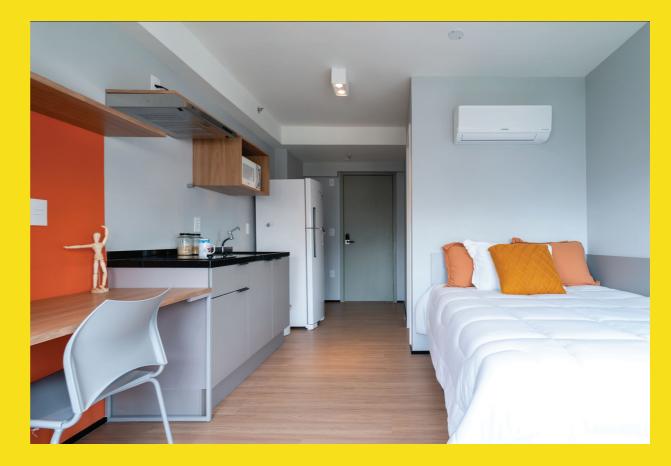

## **Furnished apartments**

Bring your personal items, bedding and bath, kitchen utensils, and that's it!

## Individual Studio

Private bed, bathroom and kitchen