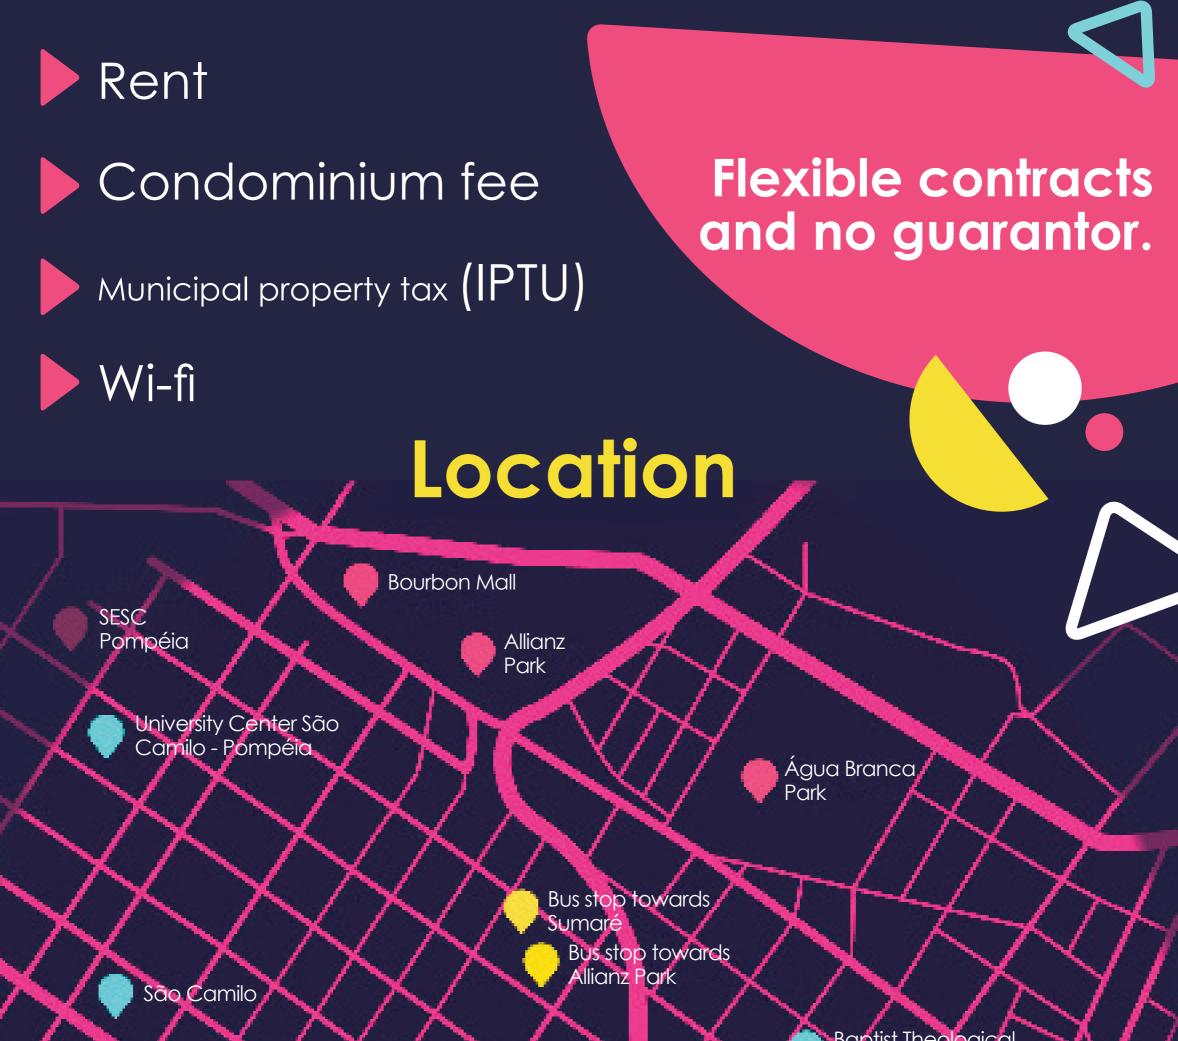

# Lease packages

College of São Paulo

PUC-SP Campus Monte Alegre

> Football Museum

Bars and Restaurants

S

Convenience

#### Apartamento Compartilhado

2 e 4 quartos, banheiro e cozinha compartilhada

From: **R\$ 3.090**\* per person

\* The prices shown are based on 12-months contracts. For shorter term contracts, please contact our leasing team to verify special conditions. Prices subject to change.