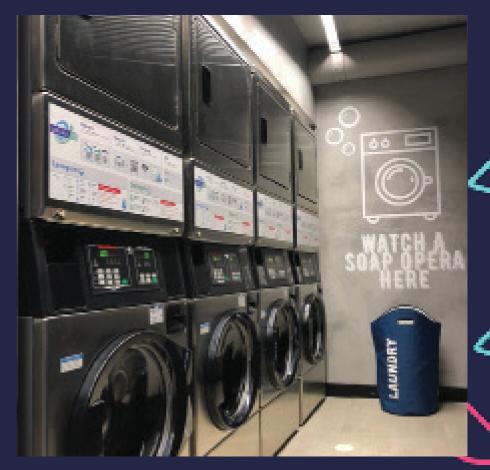

## **COME LIVE WITH US!**

Furnished apartments and studios for rent.

#ComeToShare

Furnished apartments with equipped kitchen

Bring your personal items, bedding and bath, kitchen utensils, and that's it!

- Amenities for everyday life Laundry, maintenance, convenience.
- Studying and coworking spaces
  In a group or alone.
- Share exclusive events

Bicycle room

24-hour studying and coworking room

24-hour gym

24-hour laundry

Swimming pool

Guarantee your spot now! Schedule your in-person or virtual tour