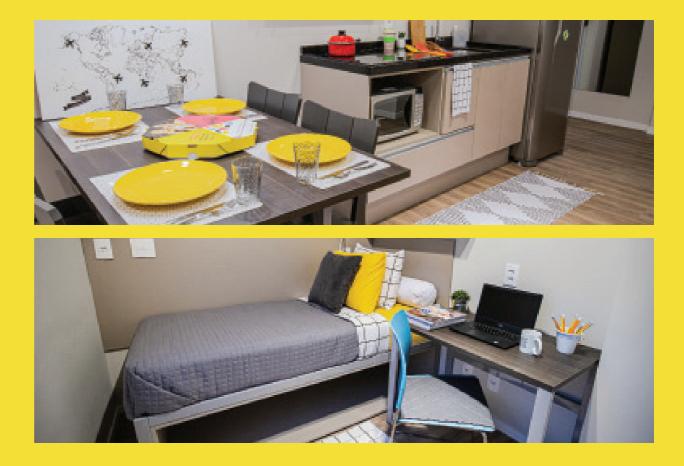

### Furnished apartments with equipped kitchen

Bring your personal items, bedding and bath, kitchen utensils, and that's it!

## **Rental units**

### Individual Studio

Private bed, bathroom and kitchen

## From: **R\$ 3.590**\*