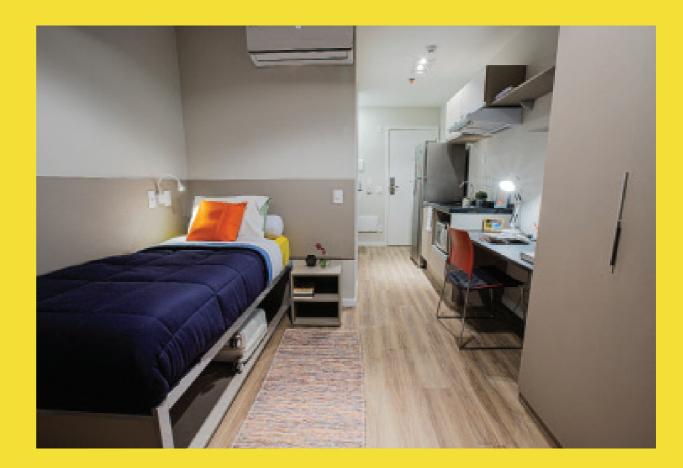

### Individual Studio

Private bed, bathroom and kitchen

## From: **R\$ 3.590**\*