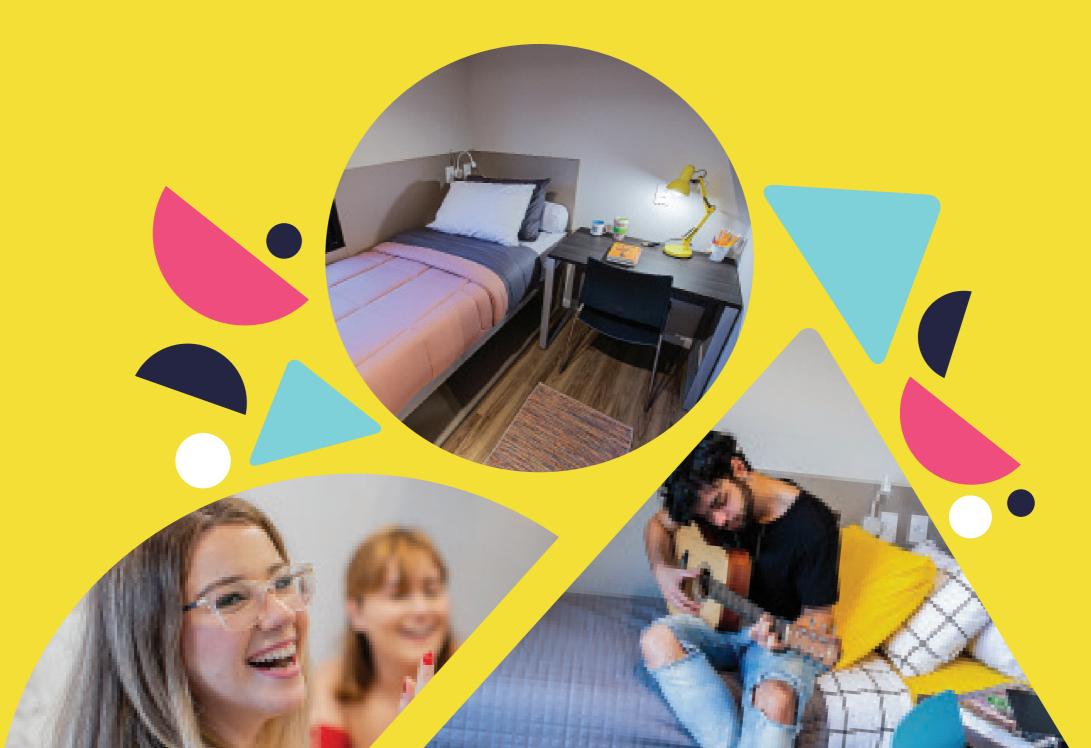

### Furnished apartments with equipped kitchen

Bring your personal items, bedding and bath, kitchen utensils, and that's it!

## Studying and coworking spaces

In a group or alone.

### Share exclusive events

Parties, speeches, sports groups, movies and much more.